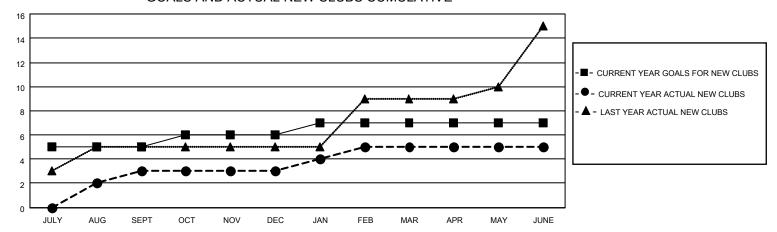

## MONTHLY MEMBERSHIP PROGRESS REPORT

LOCATION INDIA District 320 G Results as of: 6/30/2023

| Clubs                 |               |           |               | Members               |                        |                         |                                                    |
|-----------------------|---------------|-----------|---------------|-----------------------|------------------------|-------------------------|----------------------------------------------------|
| RESULTS FOR 2022-2023 |               |           |               | RESULTS FOR 2022-2023 |                        |                         |                                                    |
| QUARTER               | NEW CLUB GOAL | NEW CLUBS | DROPPED CLUBS | QUARTER MEMB          | BER GROWTH NET<br>GOAL | MEMBER GROWTH<br>ACTUAL | DROPPED<br>MEMBERS ACTUAL<br>(including transfers) |
| JULY/AUG/SEPT         | 5             | 3         | 1             | JULY/AUG/SEPT         | 100                    | 110                     | 27                                                 |
| OCT/NOV/DEC           | 1             | 0         | 0             | OCT/NOV/DEC           | 50                     | 60                      | 102                                                |
| JAN/FEB/MAR           | 1             | 2         | 0             | JAN/FEB/MAR           | 50                     | 111                     | 2                                                  |
| APR/MAY/JUNE          | 0             | 0         | 1             | APR/MAY/JUNE          | 50                     | 46                      | 305                                                |

## GOALS AND ACTUAL NEW CLUBS CUMULATIVE