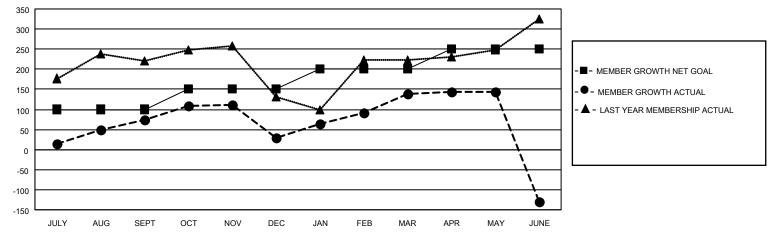

## MONTHLY MEMBERSHIP PROGRESS REPORT

LOCATION INDIA District 320 G Results as of: 6/30/2023

| Clubs                 |               |           |               | Members               |                        |                         |                                                    |
|-----------------------|---------------|-----------|---------------|-----------------------|------------------------|-------------------------|----------------------------------------------------|
| RESULTS FOR 2022-2023 |               |           |               | RESULTS FOR 2022-2023 |                        |                         |                                                    |
| QUARTER               | NEW CLUB GOAL | NEW CLUBS | DROPPED CLUBS | QUARTER MEMB          | BER GROWTH NET<br>GOAL | MEMBER GROWTH<br>ACTUAL | DROPPED<br>MEMBERS ACTUAL<br>(including transfers) |
| JULY/AUG/SEPT         | 5             | 3         | 1             | JULY/AUG/SEPT         | 100                    | 110                     | 27                                                 |
| OCT/NOV/DEC           | 1             | 0         | 0             | OCT/NOV/DEC           | 50                     | 60                      | 102                                                |
| JAN/FEB/MAR           | 1             | 2         | 0             | JAN/FEB/MAR           | 50                     | 111                     | 2                                                  |
| APR/MAY/JUNE          | 0             | 0         | 1             | APR/MAY/JUNE          | 50                     | 46                      | 305                                                |

## GOALS AND ACTUAL MEMBERS CUMULATIVE

| DROPPED CLUBS: 2 |     | 45 CLUBS OF 92 ADDED 1 OR<br>MORE NEW MEMBERS | GENDER DISTRIBUTION           |                |  |
|------------------|-----|-----------------------------------------------|-------------------------------|----------------|--|
|                  |     | WORL NEW MEMBERS                              | MALE                          | 2,253 (80.44%) |  |
|                  |     |                                               | FEMALE                        | 548 (19.56%)   |  |
| DROPPED MEMBERS  |     |                                               | NON BINARY                    | 0 (0.00%)      |  |
|                  | _   |                                               | PREFER NOT TO ANSWER          | 0 (0.00%)      |  |
| DECEASED         | /   |                                               |                               |                |  |
| CLUB CANCELLED   | 18  | CLICK HERE FOR CUMULATIVE                     | TOTAL FAMILY UNIT MEMBERS 884 |                |  |
| OTHER            | 411 | MEMBERSHIP DATA                               |                               |                |  |
| TOTAL            | 436 |                                               | FAMILY MEMBERS PAYING HAI     | F DUES 459     |  |
|                  |     |                                               |                               |                |  |